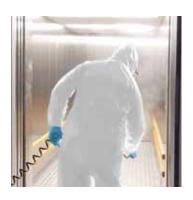

## KSANEX Equipment for sanitizing small environments

**KSANEX** is intended for indoor atomization of sanitizing products. The product is atomized to guarantee long lasting and evenly spread effect in the air so that it reaches and sanitizes all surfaces. With **KSANEX** also air-conditioning systems can be sanitized both when operating and when switched off. The low pressure that is used for atomization prevents any mechanical damage which may occur with violent jets of compressed air.

It is compact and easy to transport, therefore suitable for sanitizing any environment:

offices, gyms, schools, day centres, canteens, bars, restaurants, shops or means of transport.