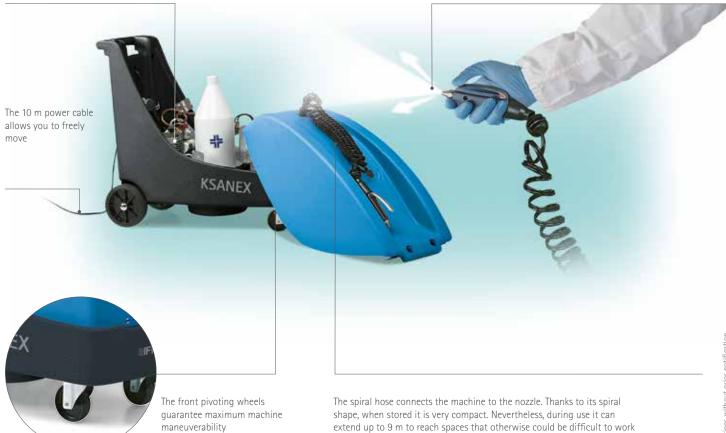

It's simple and easy for everyone to use.

**KSANEX** is part of Fimap's line of sanitizers that help to raise the level of hygiene in any environment.

The machine is equipped with an autonomous air compressor and an exclusive dispensing gun where the product is mixed with the air and then distributed in the environment.

## KSANEX

Machine internal components are easily accessible for filling the disinfectant solution and for simple maintenance.

The machine is equipped with an autonomous air compressor

The exclusive dispensing nozzle is the point where the solution mixes together with the air. This is a key point of the machine, thanks to the choice of a large and easy-to-press lever, KSANEX can be used for long shifts without fatigue

| STANDARD EQUIPMENT          | KSANEX |
|-----------------------------|--------|
| Ergonomic dispensing nozzle | •      |
| Extendable spiral hose      | •      |
| Front pivoting wheels       | •      |
| Comfortable gun holder hook | •      |
| Power cable                 | •      |

| TECHNICAL DATA                               |        | KSANEX             |
|----------------------------------------------|--------|--------------------|
| Tank with disinfectant                       | I      | 5                  |
| Product consumption                          | gr/min | 30/1               |
| Solution pump                                | W      | 20                 |
| Compressor                                   | W      | 450                |
| Power supply                                 | V/Hz   | 230/50 / 110/50-60 |
| Machine dimensions (L x h x w)               | mm     | 720<br>640<br>340  |
| Machine weight empty                         | kg     | 18                 |
| Power cable length                           | m      | 10                 |
| Maximum length of the extendable spiral hose | m      | 9                  |