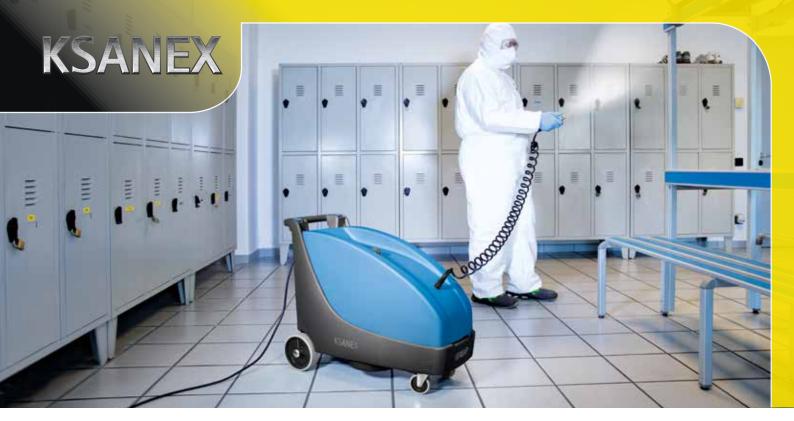

## KSANEX Equipment for sanitizing small environments

**KSANEX** is intended for indoor atomization of sanitizing products. The product is atomized to guarantee long lasting and evenly spread effect in the air so that it reaches and sanitizes all surfaces. With **KSANEX** also air-conditioning systems can be sanitized both when operating and when switched off. The low pressure that is used for atomization prevents any mechanical damage which may occur with violent jets of compressed air.

It's simple and easy for everyone to use.

**KSANEX** is part of Fimap's line of sanitizers that help to raise the level of hygiene in any environment.

The machine is equipped with an autonomous air compressor and an exclusive dispensing gun where the product is mixed with the air and then distributed in the environment.

It is compact and easy to transport, therefore suitable for sanitizing any environment:

offices, gyms, schools, day centres, canteens, bars, restaurants, shops or means of transport.