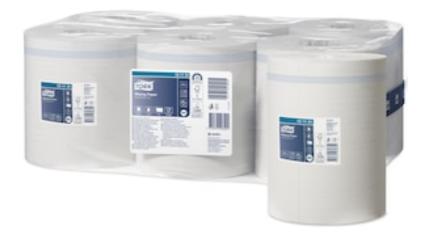

## **Tork Wiping Paper**

The 1-ply multipurpose Tork Wiping Paper is ideal for light wiping tasks and handwiping. This paper can be used in the Tork® Centrefeed dispenser, which is a high capacity versatile solution for professional environments where both hand and surface wiping is required.

# Product and delivery data

SystemQualityRoll lengthAdvanced275 m

 Roll width
 Roll diameter
 Ply

 21.5 cm
 19 cm
 1

 Print
 Embossing
 Colour

No No White