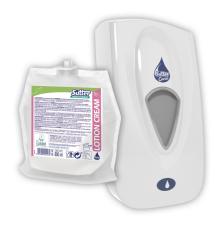

# **LOTION CREAM Ecolabel (ML 800)**

#### **SCENTED HANDWASH CREAM**

- ECOLABEL certified
- Rich in emollients
- Cosmetic product formulated with raw materials ideal for frequent handwashing

Cosmetic scented handwash cream ECOLABEL certified, mild on the skin, rich in emollients and pleasantly scented. Packaged in a 800ml pouch, to use with the dedicated SUTTER CARE dispenser with Captive system. The dispenser looks even more elegant thanks to a grey opening which also allows product usage control. Dispenses 1 ml / dose.