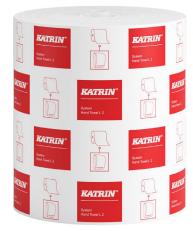

## Katrin Dispenser Paper Towel Roll System Large 2-Ply

- A hygienic solution based on extremely absorbent paper for effective drying
- 2-Ply, white
- Flat sheets are fed out in the right size
- Zero wastage with all the paper on the rolled used up
- Large amount of paper on the roll
- Suitable for all washrooms but especially where there is medium to high traffic
- Soft and strong
- Controlled consumption and reduced cost in use
- This product is especially designed to be used in combination with Katrin System Electric Towel Dispenser
- Certified under the EU Ecolabel and the Nordic Ecolabel

#### **Country of Origin: Germany**

| nite Roll length<br>0,000 mm Roll diameter | 200 m<br>190 mm | Length/Depth<br>Width       | 190 mm<br>190 mm             |
|--------------------------------------------|-----------------|-----------------------------|------------------------------|
| 0,000 mm Roll diameter                     | 190 mm          | Width                       | 190 mm                       |
|                                            |                 |                             |                              |
| 9 mm Diameter of co                        | re 45 mm        | Height                      | 209 mm                       |
| Rolls/<br>consumer pack                    | 1               | Gross weight                | 1.830 kg                     |
|                                            |                 | EAN                         | 6 4 1 4 3 0 0 4 6 0 2 3 7    |
|                                            |                 | Rolls/ 1<br>consumer pack 1 | consumer pack I Gross weight |